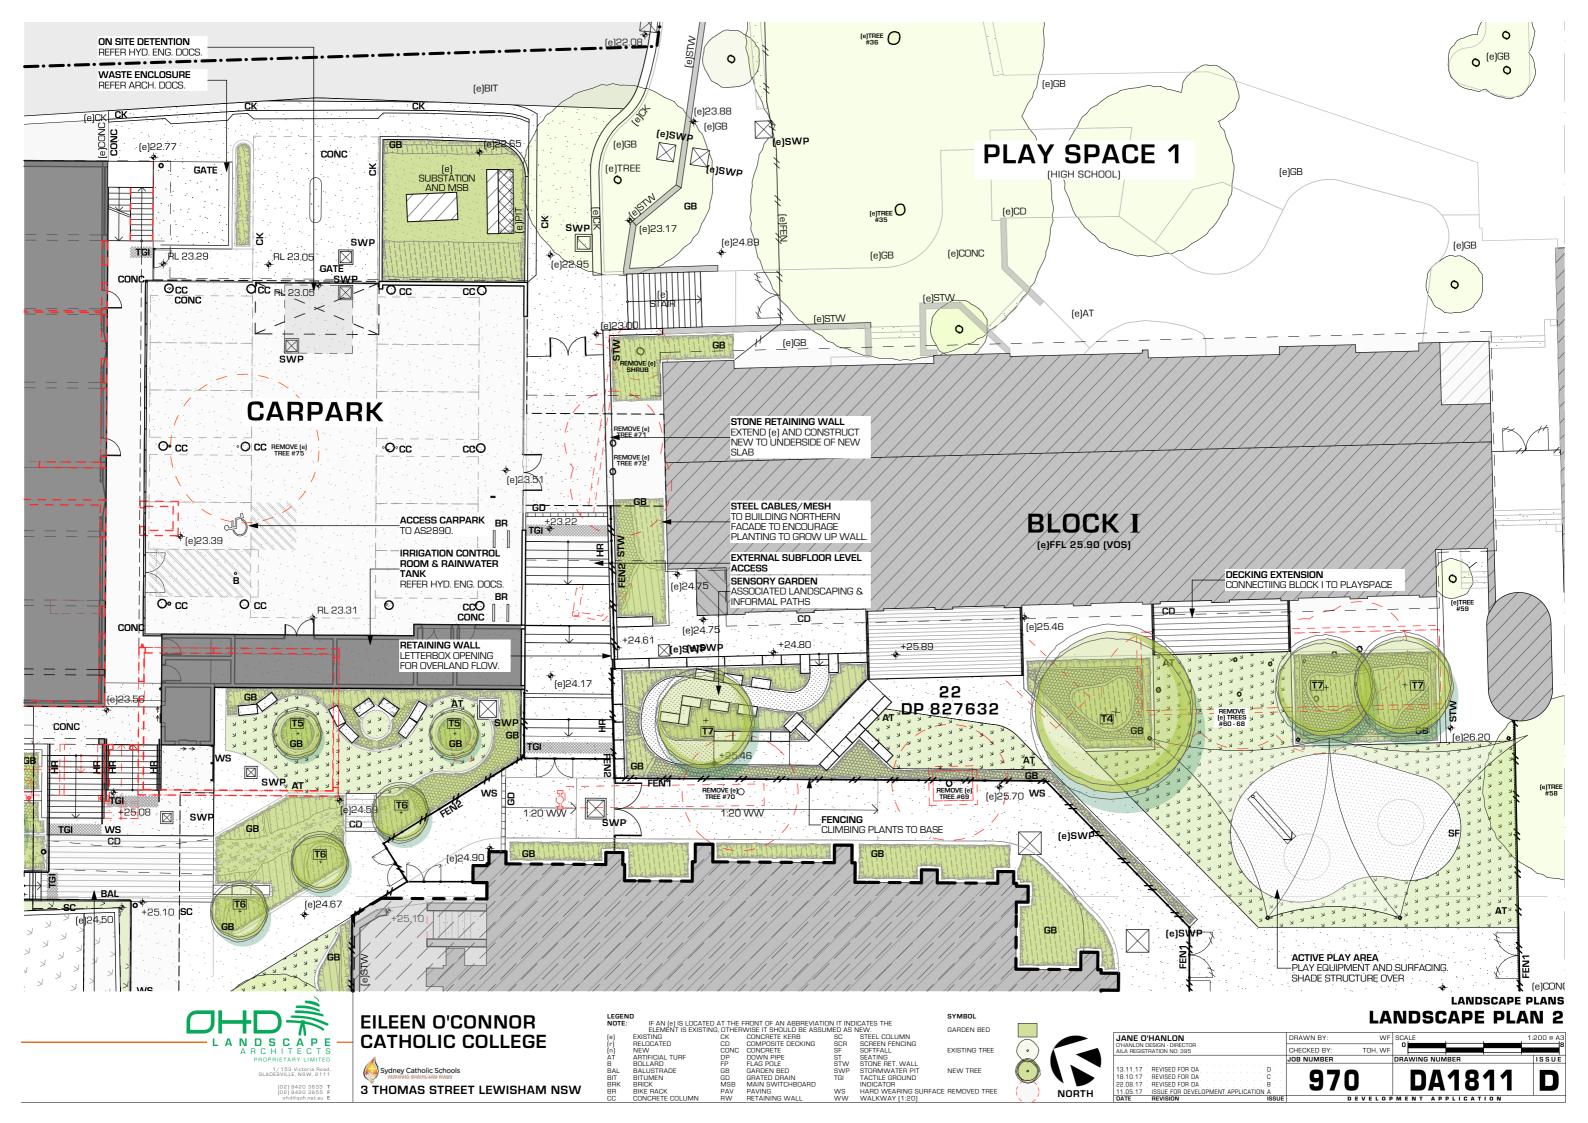

# **EILEEN O'CONNOR CATHOLIC COLLEGE**

**3 THOMAS STREET LEWISHAM NSW** 

IF AN (e) IS LOCATED AT THE FRONT OF AN ABBREVIATION IT INDICATES THE ELEMENT IS EXISTING, OTHERWISE IT SHOULD BE ASSUMED AS NEW.

STING CC CONCRETE KERB SC STEEL COLUMN

COACATED CD COMPOSITE DECKING SCR SCREEN FENCING

COACATED CD COMPOSITE DECKING SCR SCREEN FENCING

COACATED SCR SCREEN FENCING

COMPOSITE DECKING SCR SCREEN FENCING

COMPOSITE SCREEN FENCING

COMPOSIT

GARDEN BED EXISTING TREE HARD WEARING SURFACE REMOVED TREE

SYMBOL