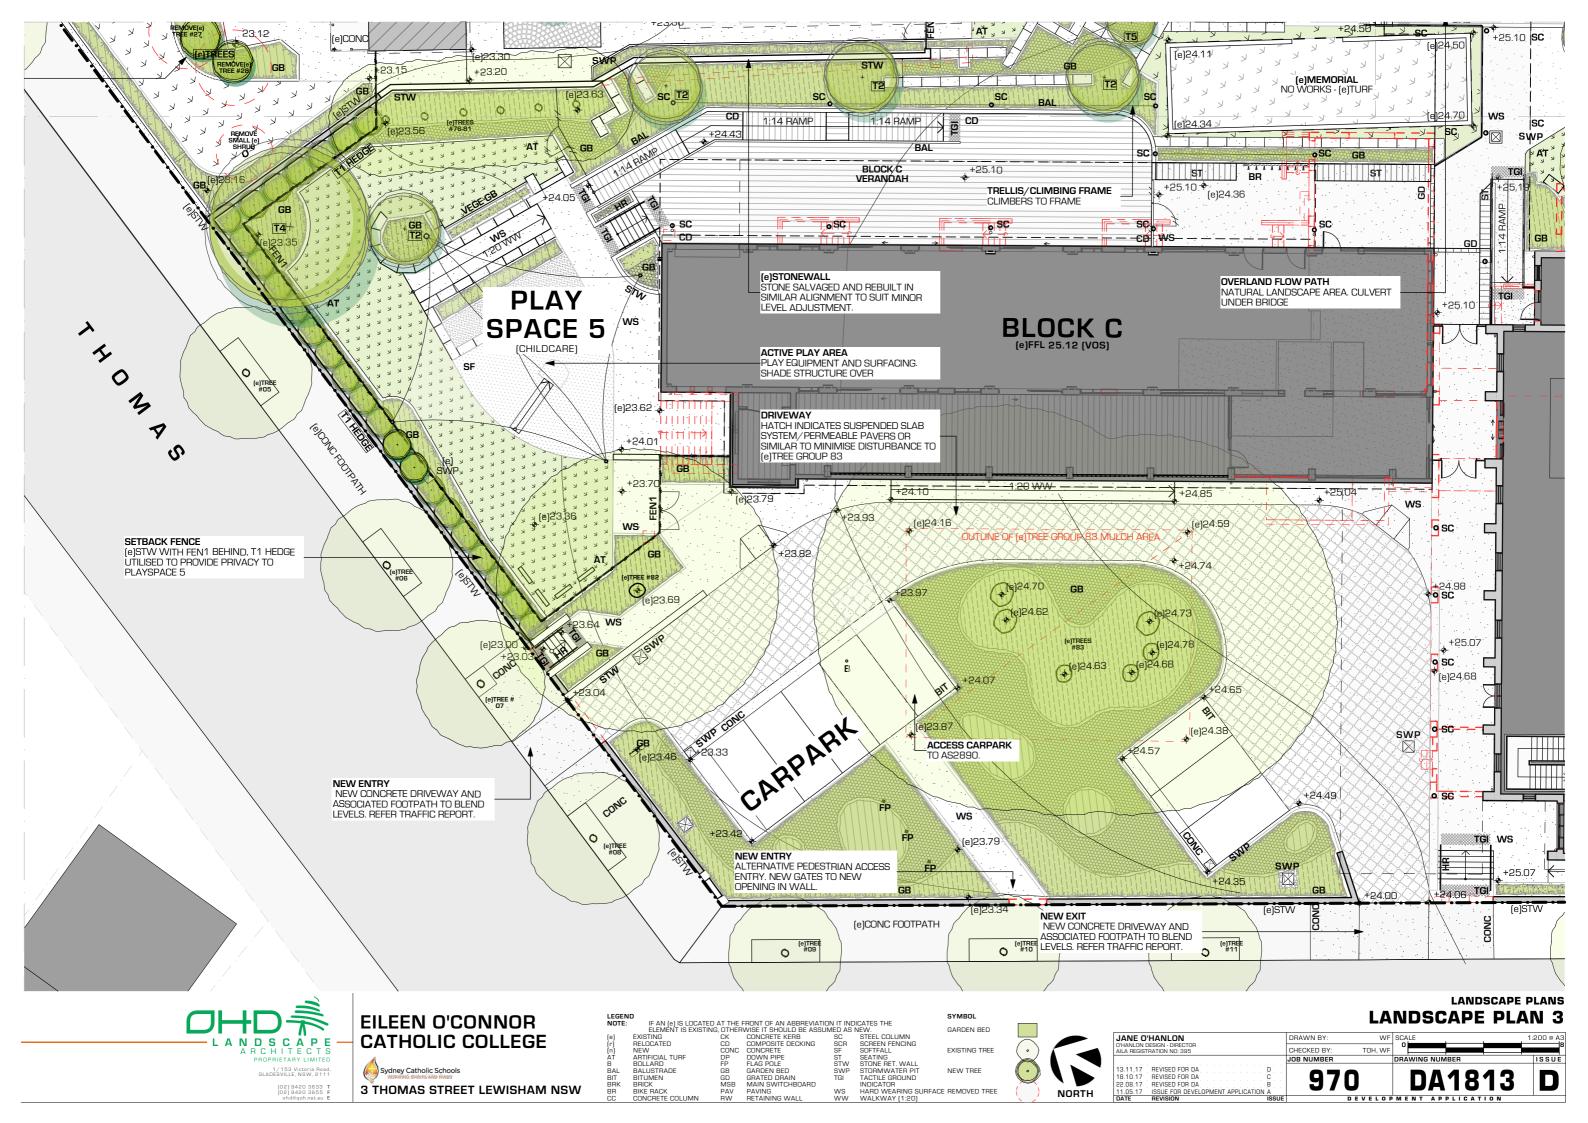

# **EILEEN O'CONNOR CATHOLIC COLLEGE**

**3 THOMAS STREET LEWISHAM NSW** 

IF AN (e) IS LOCATED AT THE FRONT OF AN ABBREVIATION IT INDICATES THE ELEMENT IS EXISTING, OTHERWISE IT SHOULD BE ASSUMED AS NEW.

STING CC CONCRETE KERB SC STEEL COLUMN

COACATED CD COMPOSITE DECKING SCR SCREEN FENCING

COACATED CD COMPOSITE DECKING SCR SCREEN FENCING

COACATED SCR SCREEN FENCING

COMPOSITE DECKING SCR SCREEN FENCING

COMPOSITE SCREEN FENCING

COMPOSIT

GARDEN BED EXISTING TREE HARD WEARING SURFACE REMOVED TREE

SYMBOL