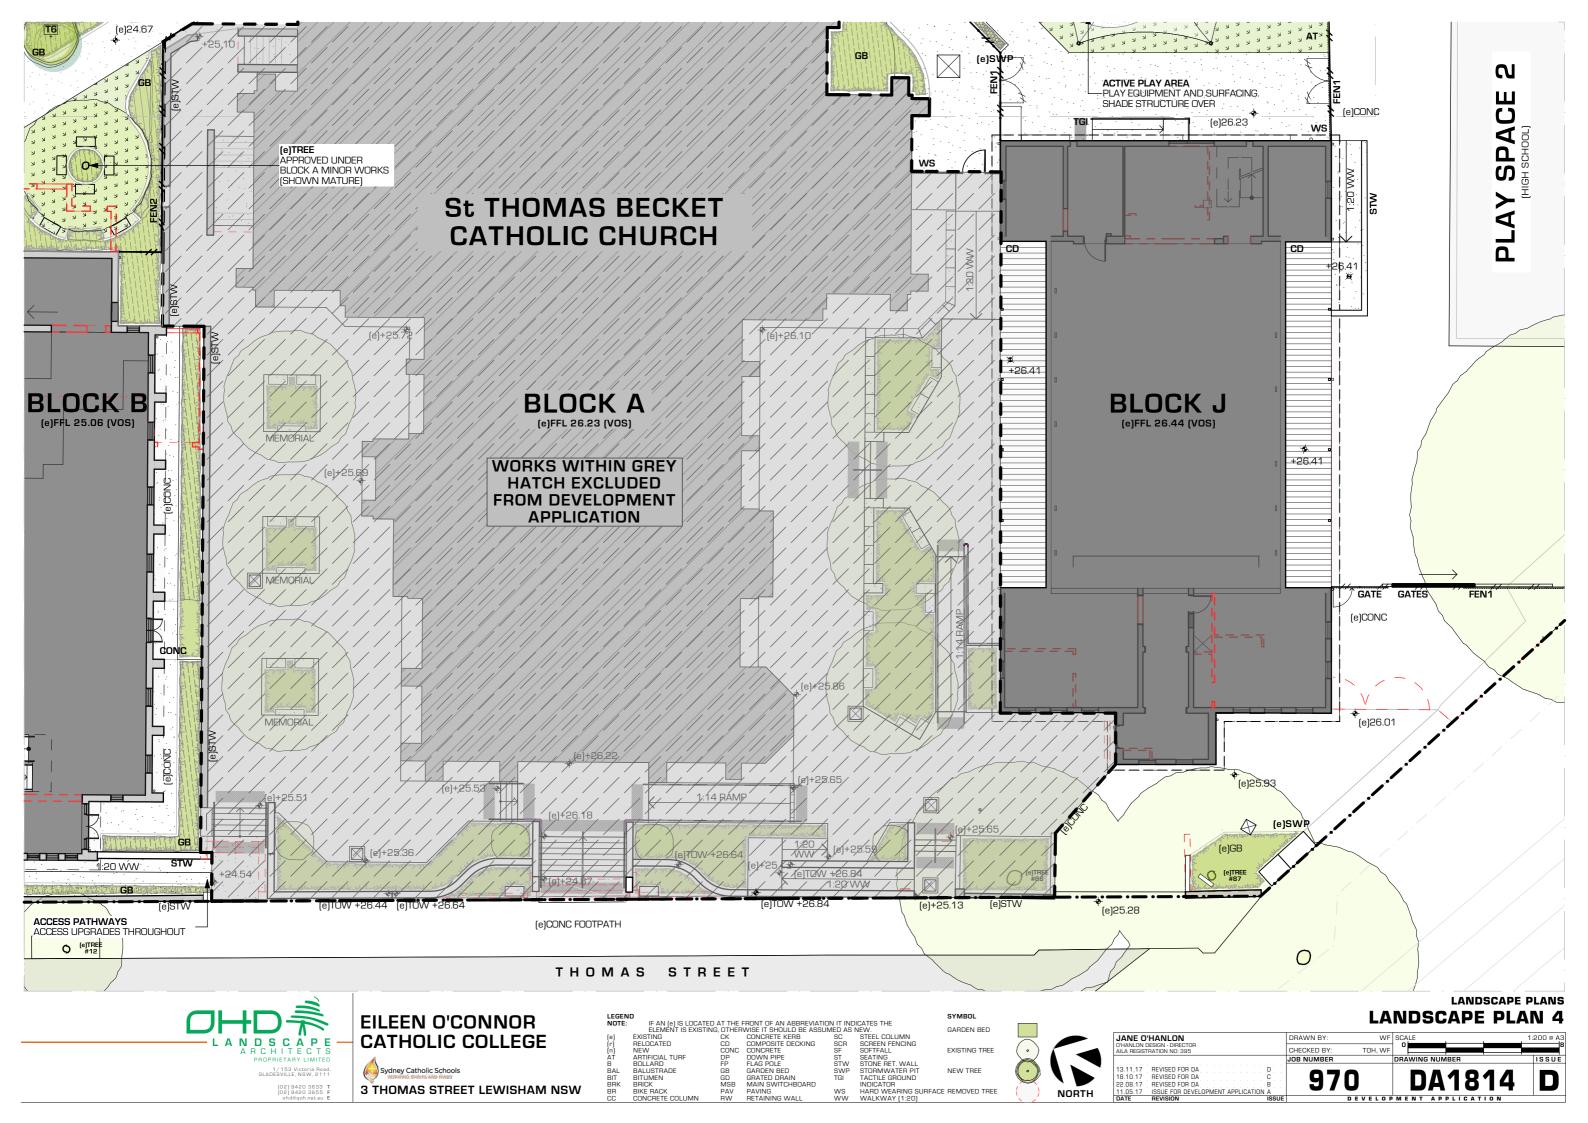

# **EILEEN O'CONNOR CATHOLIC COLLEGE**

**3 THOMAS STREET LEWISHAM NSW** 

IF AN (e) IS LOCATED AT THE FRONT OF AN ABBREVIATION IT INDICATES THE ELEMENT IS EXISTING, OTHERWISE IT SHOULD BE ASSUMED AS NEW.

STING CC CONCRETE KERB SC STEEL COLUMN

COACATED CD COMPOSITE DECKING SCR SCREEN FENCING

COACATED CD COMPOSITE DECKING SCR SCREEN FENCING

COACATED SCR SCREEN FENCING

COMPOSITE DECKING SCR SCREEN FENCING

COMPOSITE SCREEN FENCING

COMPOSIT

GARDEN BED EXISTING TREE HARD WEARING SURFACE REMOVED TREE

SYMBOL