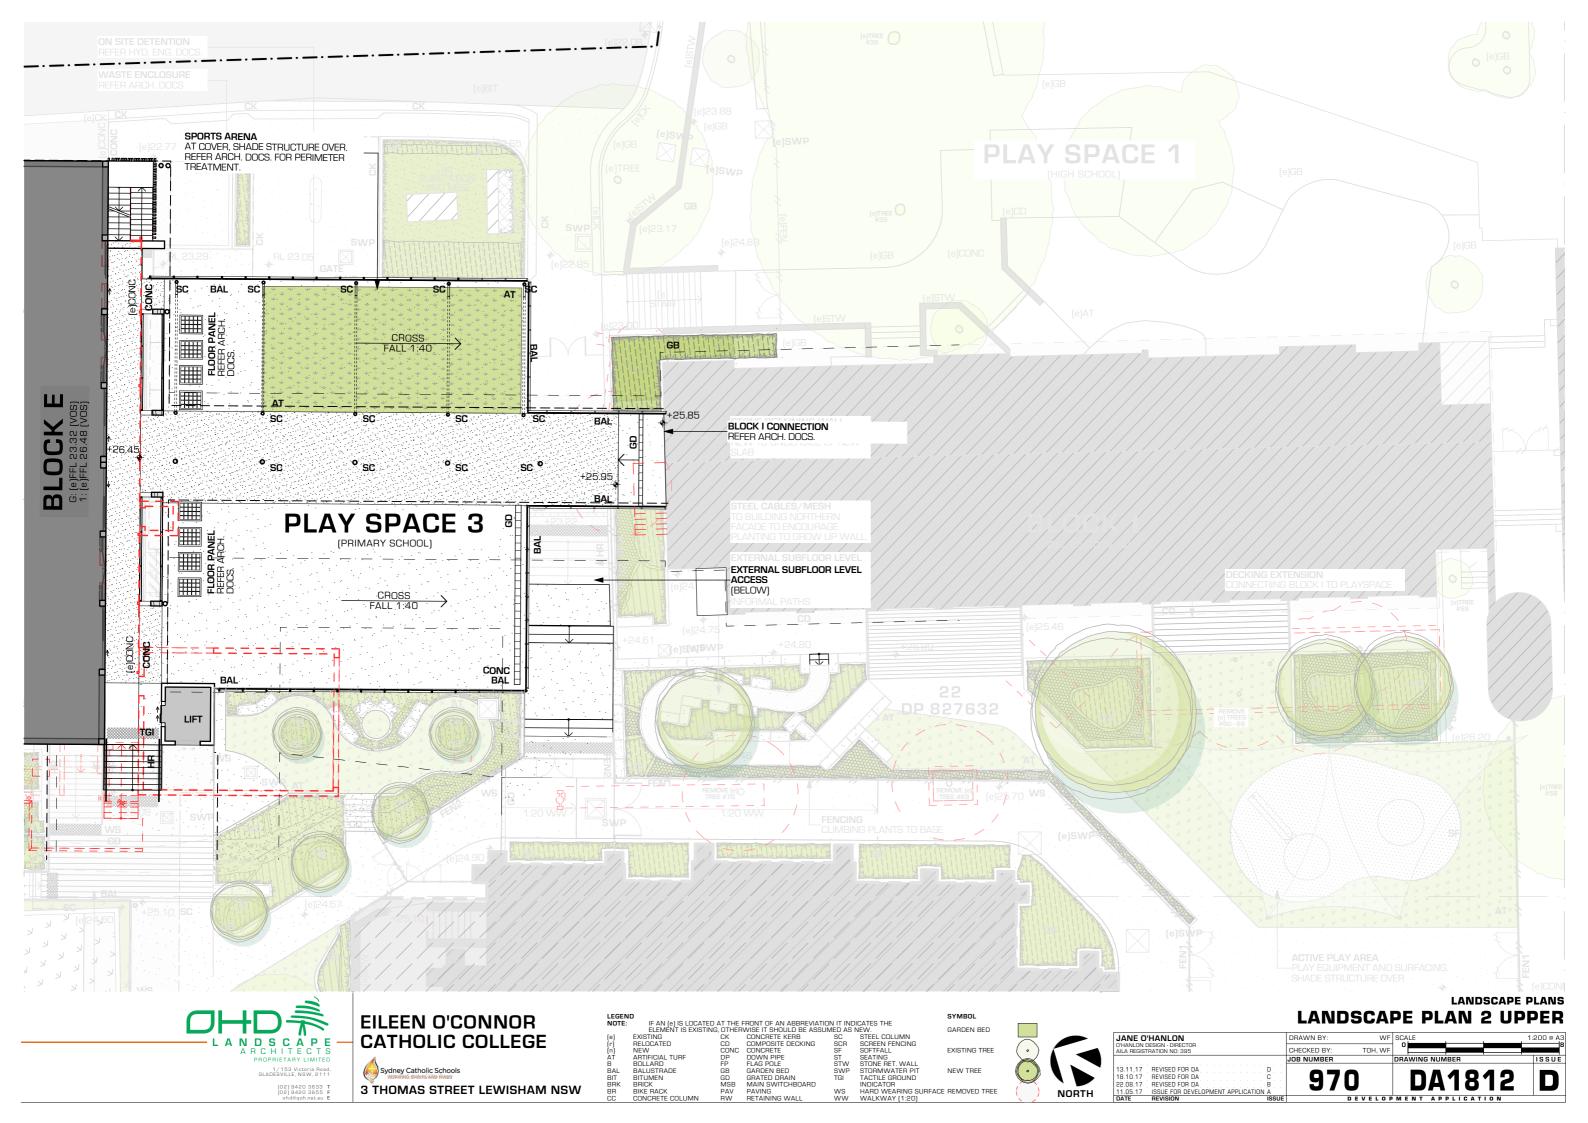

# **EILEEN O'CONNOR CATHOLIC COLLEGE**

**3 THOMAS STREET LEWISHAM NSW** 

IF AN (e) IS LOCATED AT THE FRONT OF AN ABBREVIATION IT INDICATES THE ELEMENT IS EXISTING, OTHERWISE IT SHOULD BE ASSUMED AS NEW.

STING CC CONCRETE KERB SC STEEL COLUMN

COACATED CD COMPOSITE DECKING SCR SCREEN FENCING

COACATED CD COMPOSITE DECKING SCR SCREEN FENCING

COACATED SCR SCREEN FENCING

COMPOSITE DECKING SCR SCREEN FENCING

COMPOSITE SCREEN FENCING

COMPOSIT

GARDEN BED EXISTING TREE HARD WEARING SURFACE REMOVED TREE

SYMBOL