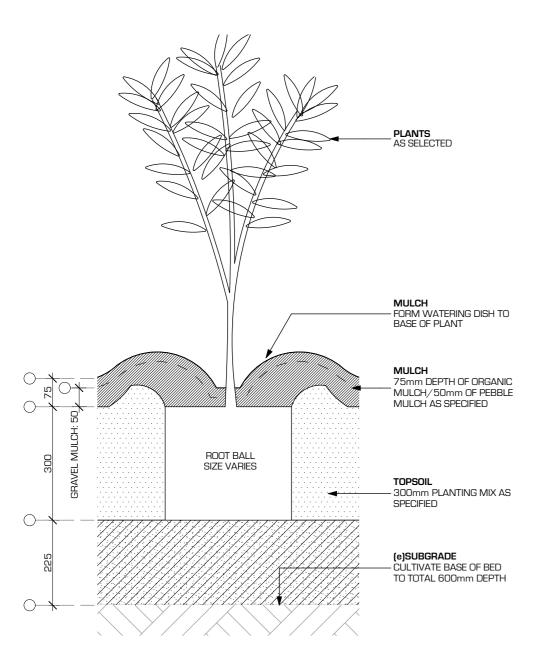

| Reason for I - For Information I C - P - PDF   H E - Email   F      | Sydney Catholic Schools  Inner West Council  Quinn O'Hanlon Architects  or Issue / Method of Issue / Method of Delivery  mation   A - For Approval   P - Preliminary   T - For  For Construction  - Hardcopy   D - DWG | 1<br>1<br>1<br>A<br>P<br>E | 1<br>1<br>1<br>A<br>P<br>E | 1<br>1<br>1<br>1<br>A<br>P | 1<br>1<br>1<br>A<br>P<br>E |  |      |      |  |      |

#### DIRECTORS

E. O'Hanlon B. Arch NSW Reg. 4306 J. O'Hanlon B. L. Arch AILA Reg. 395

#### ASSOCIATE

W. Francis B. L. Arch

PRINT DATE: 10-11-17 Page 1 of 1

















TYP PLANTING DETAIL 1:10







# **EILEEN O'CONNOR CATHOLIC COLLEGE**



**3 THOMAS STREET LEWISHAM NSW** 

IF AN (e) IS LOCATED AT THE FRONT OF AN ABBREVIATION IT INDICATES THE ELEMENT IS EXISTING, OTHERWISE IT SHOULD BE ASSUMED AS NEW.

STING CC CONCRETE KERB SC STEEL COLUMN

COACATED CD COMPOSITE DECKING SCR SCREEN FENCING

COACATED CD COMPOSITE DECKING SCR SCREEN FENCING

COACATED SCR SCREEN FENCING

COMPOSITE DECKING SCR SCREEN FENCING

COMPOSITE SCREEN FENCING

COMPOSIT

GARDEN BED EXISTING TREE HARD WEARING SURFACE REMOVED TREE

SYMBOL



# TYP TREE PLANTING DETAIL

LANDSCAPE DETAILS & SCHEDULES LANDSCAPE DETAILS



# PROPOSED PLANTING SCHEDULE

| TREES    |                            |      |             |
|----------|----------------------------|------|-------------|
| KEY