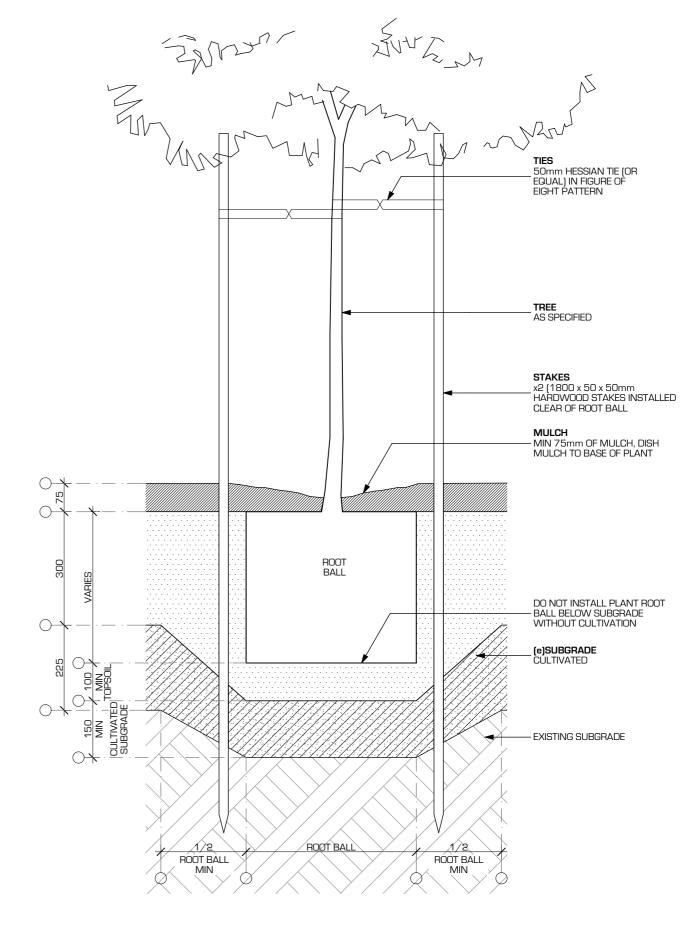

| Reason for I - For Information I C - P - PDF   H E - Email   F      | Sydney Catholic Schools  Inner West Council  Quinn O'Hanlon Architects  or Issue / Method of Issue / Method of Delivery  mation   A - For Approval   P - Preliminary   T - For  For Construction  - Hardcopy   D - DWG | 1<br>1<br>1<br>A<br>P<br>E | 1<br>1<br>1<br>A<br>P<br>E | 1<br>1<br>1<br>1<br>A<br>P | 1<br>1<br>1<br>A<br>P<br>E |  |      |      |  |      |

#### DIRECTORS

E. O'Hanlon B. Arch NSW Reg. 4306 J. O'Hanlon B. L. Arch AILA Reg. 395

#### ASSOCIATE

W. Francis B. L. Arch

PRINT DATE: 10-11-17 Page 1 of 1

















TYP PLANTING DETAIL 1:10







# **EILEEN O'CONNOR CATHOLIC COLLEGE**



**3 THOMAS STREET LEWISHAM NSW** 

IF AN (e) IS LOCATED AT THE FRONT OF AN ABBREVIATION IT INDICATES THE ELEMENT IS EXISTING, OTHERWISE IT SHOULD BE ASSUMED AS NEW.

STING CC CONCRETE KERB SC STEEL COLUMN

COACATED CD COMPOSITE DECKING SCR SCREEN FENCING

COACATED CD COMPOSITE DECKING SCR SCREEN FENCING

COACATED SCR SCREEN FENCING

COMPOSITE DECKING SCR SCREEN FENCING

COMPOSITE SCREEN FENCING

COMPOSIT

GARDEN BED EXISTING TREE HARD WEARING SURFACE REMOVED TREE

SYMBOL



# TYP TREE PLANTING DETAIL

LANDSCAPE DETAILS & SCHEDULES LANDSCAPE DETAILS



# PROPOSED PLANTING SCHEDULE

| TREES    |                            |      |             |
|----------|----------------------------|------|-------------|
| KEY      | SPECIES