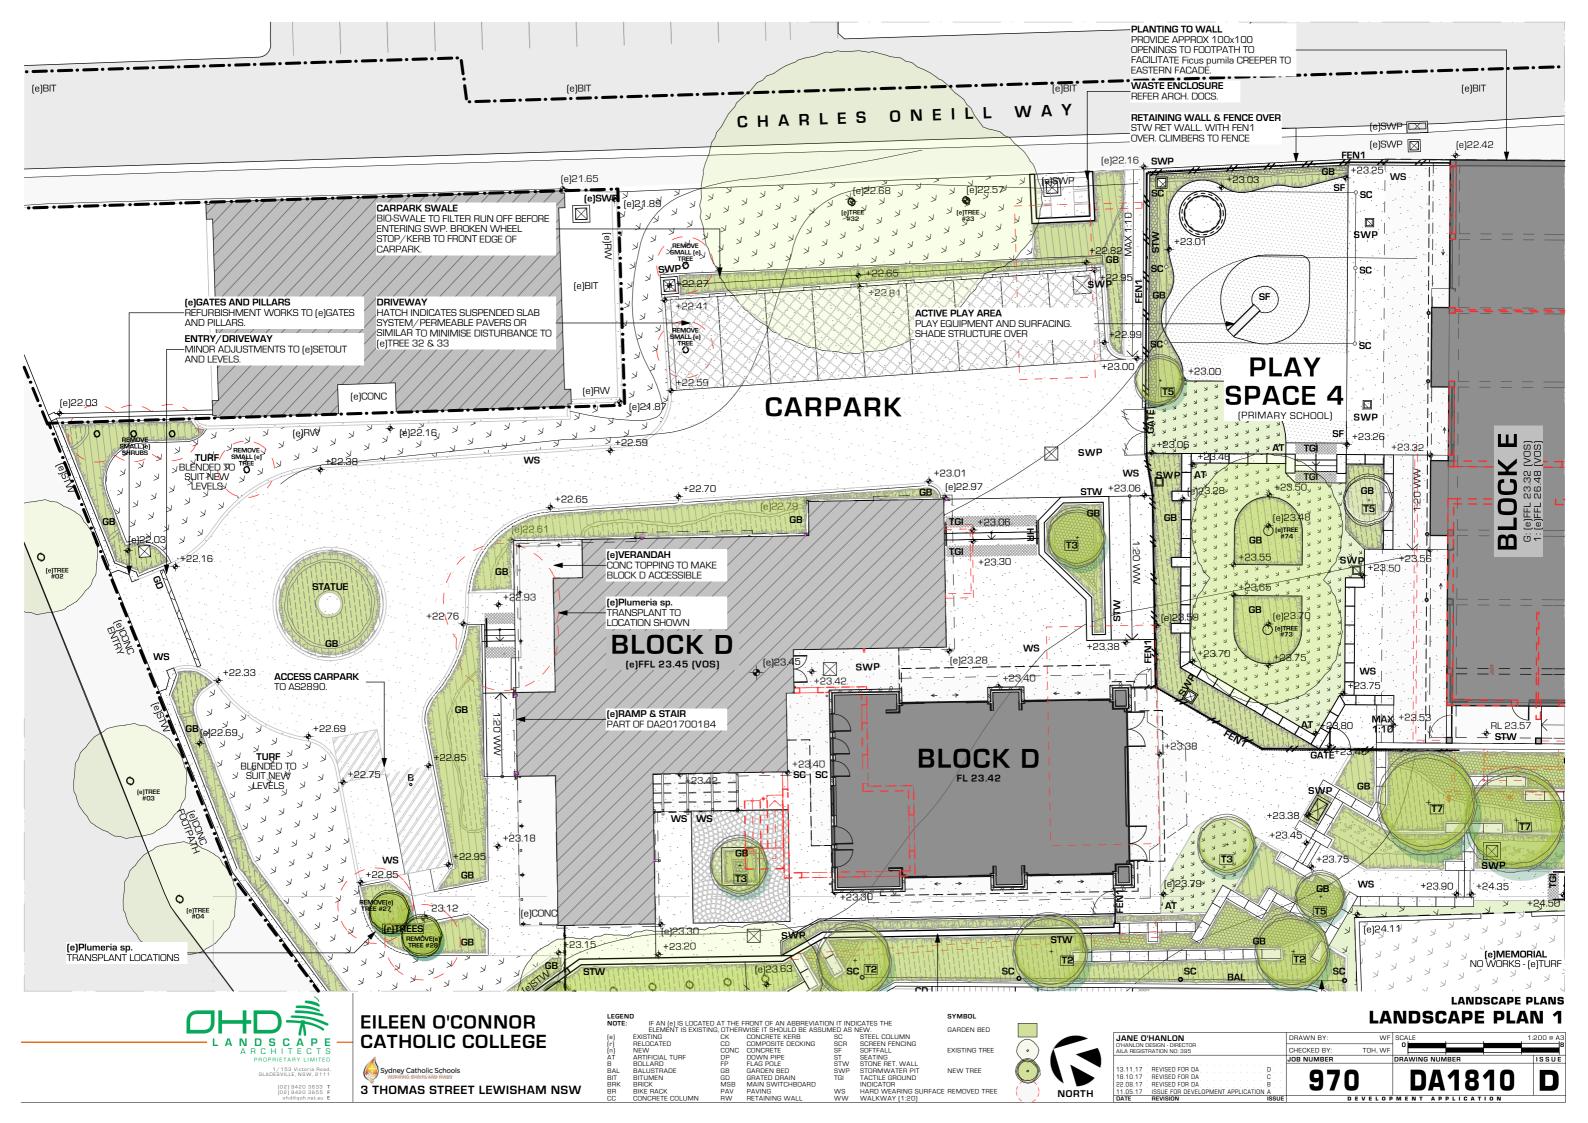

# **EILEEN O'CONNOR CATHOLIC COLLEGE**

**3 THOMAS STREET LEWISHAM NSW** 

IF AN (e) IS LOCATED AT THE FRONT OF AN ABBREVIATION IT INDICATES THE ELEMENT IS EXISTING, OTHERWISE IT SHOULD BE ASSUMED AS NEW.

STING CC CONCRETE KERB SC STEEL COLUMN

COACATED CD COMPOSITE DECKING SCR SCREEN FENCING

COACATED CD COMPOSITE DECKING SCR SCREEN FENCING

COACATED SCR SCREEN FENCING

COMPOSITE DECKING SCR SCREEN FENCING

COMPOSITE SCREEN FENCING

COMPOSIT

GARDEN BED EXISTING TREE HARD WEARING SURFACE REMOVED TREE

SYMBOL