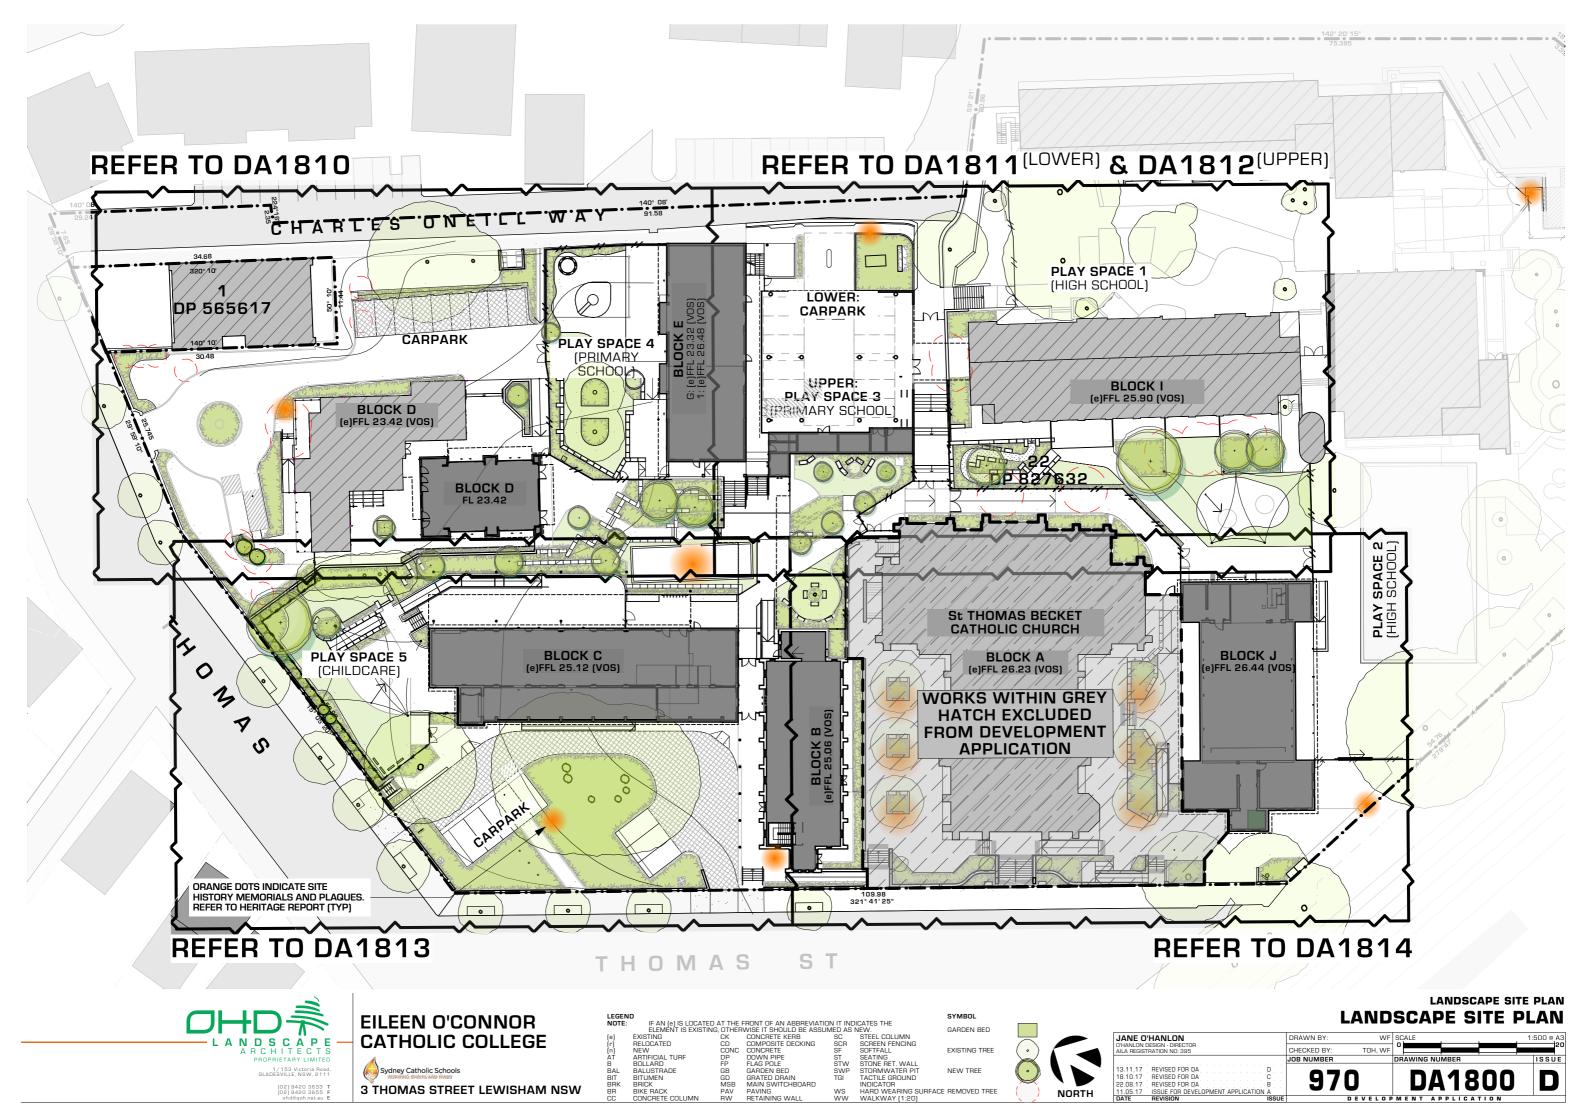

# **EILEEN O'CONNOR CATHOLIC COLLEGE**

**3 THOMAS STREET LEWISHAM NSW** 

IF AN (e) IS LOCATED AT THE FRONT OF AN ABBREVIATION IT INDICATES THE ELEMENT IS EXISTING, OTHERWISE IT SHOULD BE ASSUMED AS NEW.

STING CC CONCRETE KERB SC STEEL COLUMN

COACATED CD COMPOSITE DECKING SCR SCREEN FENCING

COACATED CD COMPOSITE DECKING SCR SCREEN FENCING

COACATED SCR SCREEN FENCING

COMPOSITE DECKING SCR SCREEN FENCING

COMPOSITE SCREEN FENCING

COMPOSIT

GARDEN BED EXISTING TREE HARD WEARING SURFACE REMOVED TREE

SYMBOL